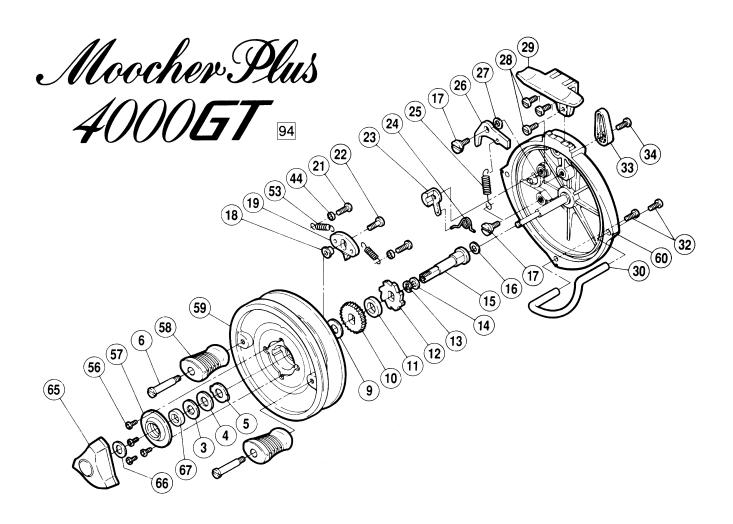

## 2003 Reel Repair Supplement

| Part No. | Description             | Part No. | Description                |
|----------|-------------------------|----------|----------------------------|
| MCR0003  | Key Washer              | MCR0025  | Anti-Reverse Pawl Spring   |
| MCR0004  | Drag Washer             | MCR0026  | Anti-Reverse Pawl          |
| MCR0005  | Eared Washer            | MCR0027  | Anti-Reverse Pawl Spacer   |
| MCR0006  | Handle Knod Bolt        | MCR0028  | Stand Screw                |
| MCR0009  | Spool Washer            | MCR0029  | Stand                      |
| MCR0010  | Click Gear              | MCR0030  | Line Guard                 |
| MCR0011  | Spacer                  | MCR0032  | Line Guard Screw           |
| MCR0012  | Anti-Reverse Ratchet    | MCR0033  | Anti-Reverse Lever         |
| MCR0013  | Main Shaft Retainer     | MCR0034  | Anti-Reverse Lever Screw   |
| MCR0014  | Retainer Spacer         | MCR0044  | Click Spring Screw Collar  |
| MCR0015  | Main Shaft              | MCR0053  | Click Spring               |
| MCR0016  | Main Shaft Washer       | MCR0056  | Seal Plate Screw           |
| MCR0017  | Anti-Reverse Pawl Screw | MCR0057  | Seal Plate                 |
| MCR0018  | Click Pawl Bushing      | MCR0058  | Handle Knob                |
| MCR0019  | Click Pawl              | MCR0059  | Spool                      |
| MCR0021  | Click Spring Screw      | MCR0060  | Back Plate                 |
| MCR0022  | Click Pawl Screw        | MCR0065  | Drag Knob                  |
| MCR0023  | Anti-Reverse Cam        | MCR0066  | Drag Knob Anti-Slip Washer |
| MCR0024  | Anti-Reverse Cam Spring | MCR0067  | Seal Plate Spacer          |
|          |                         |          |                            |