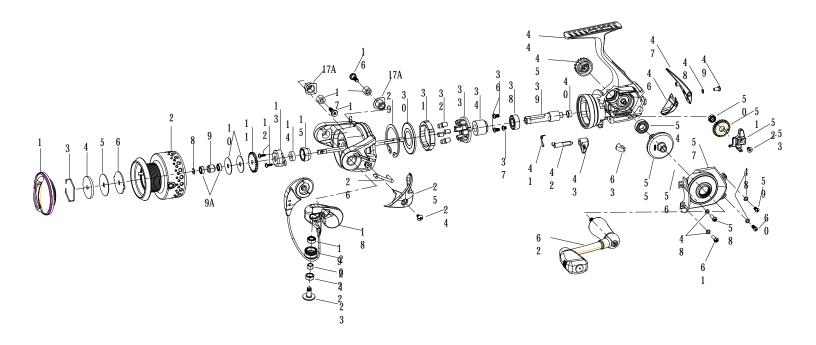

## Energy PTi-A Parts Diagram - E10PTi-A / E20PTi-A

| KEY# | DESCRIPTION           | Energy 10 | Energy 20 |
|------|-----------------------|-----------|-----------|
| 1    | Drag Knob Assembly    | RK332-01  | SK332-01  |
| 2    | Spool                 | RK021-03  | SK021-03  |
| 3    | Drag Retainer         | RQ038-01  | RQ038-01  |
| 4    | Drag Washer "D"       | SQ080-01  | SQ080-01  |
| 5    | Dag Washer "B"        | RQ033-01  | RQ033-01  |
| 6    | Drag Washer 'A"       | RQ081-01  | RQ081-01  |
| 7    | Drag Washer "C"       | N/A       | N/A       |
| 8    | Retainer Clip         | TK034-01  | TK034-01  |
| 9    | Spool Sleeve          | RK121-01  | SK121-01  |
| 9A   | Spool Bearing         | EH158-01  | EH158-01  |
| 10   | Spool Adjust Washer   | RK030-01  | RK030-01  |
| 11   | Click Gear            | RQ037-01  | RQ037-01  |
| 12   | Rotor Nut Lock Screw  | RQ094-01  | RQ094-01  |
| 13   | Rotor Nut Cover       | RK214-01  | SK214-01  |
| 14   | Main Shaft Bushing    | SK213-01  | SK213-01  |
| 15   | Rotor Nut             | SK006-01  | SK006-01  |
| 16   | Bail Pivot Screw      | TK111-01  | TK111-01  |
| 17   | Bail Pivot Busing     | TK109-01  | TK109-01  |
| 17A  | Bail Pivot Insert     | TK112-01  | TK112-01  |
| 18   | Bail Assembly         | RK347-01  | RK347-01  |
| 19   | Line Roller Bearing   | GH202-01  | GH202-01  |
| 20   | Line Roller           | RK004-01  | TK004-01  |
| 21   | Line Roller Sleeve    | TK114-01  | TK114-01  |
| 22   | Line Roller Bushing   | TK104-01  | TK104-01  |
| 23   | Line Roller Screw     | RK108-01  | TK108-01  |
| 24   | Arm Lever Cover Screw | GU077-01  | GU077-01  |
| 25   | Arm Lever Cover       | RK108-01  | TK108-01  |
| 26   | Kick Lever            | RK019-01  | SK019-01  |
| 27   | Rotor Sub-Assembly    | RK209-01  | SK209-01  |
| 28   | Main Shaft            | PQ015-02  | PQ015-02  |
| 29   | Clutch Retaining Ring | RK060-01  | TK060-01  |
| 30   | Clutch Seal Plate     | RK166-01  | TK166-01  |
| 31   | Clutch Lock ring      | RK063-01  | TK063-01  |

| KEY# | DESCRIPTION              | Energy 10 | Energy 20 |
|------|--------------------------|-----------|-----------|
| 32   | Clutch Roller            | RK165-01  | TK165-01  |
| 33   | Clutch Roller Retainer   | RK040-01  | TK040-01  |
| 34   | Clutch Sleeve            | RK139-01  | SK139-01  |
| 35   | Pinion Washer            | AT110-01  | AT110-01  |
| 36   | Pinion Bearing Screw "A" | TK057-01  | TK057-01  |
| 37   | Pinion Bearing Screw "B" | N/A       | TK057-11  |
| 38   | Pinion Ball Bearing      | CH028-01  | BH028-01  |
| 39   | Pinion Gear              | PQ011-01  | RQ011-01  |
| 40   | Pinion Bushing           | PQ141-01  | RQ141-01  |
| 41   | Stopper Cam Spring       | RK089-01  | TK089-01  |
| 42   | Stopper Cam              | RK090-01  | TK090-01  |
| 43   | Stopper Lever            | RQ059-01  | RQ059-01  |
| 44   | Body Sub-Assembly        | RK201-01  | SK201-01  |
| 45   | Handle Cap               | TK073-01  | TK073-01  |
| 46   | Body Rear Cover - Top    | RK140-01  | SK140-01  |
| 47   | Body Rear Cover - Bottom | RK140-51  | SK140-51  |
| 48   | Body Cover Screw Washer  | RQ142-01  | RQ142-01  |
| 49   | Body Rear Cover Screw    | RQ057-11  | RQ057-01  |
| 50   | O/S gear Ball Bearing    | EH158-01  | EH158-01  |
| 51   | O/S Gear                 | PQ053-51  | PQ053-01  |
| 52   | Oscillation Slider       | PQ025-01  | RQ025-01  |
| 53   | Main Shaft Screw         | RQ100-01  | RQ100-01  |
| 54   | Body Ball Bearings       | CH027-01  | CH028-01  |
| 55   | Drive Gear Assembly      | PQ012-01  | RQ012-01  |
| 56   | Body Cover Ball Bearing  | CH028-01  | CH028-01  |
| 57   | Body Cover Assembly      | RK123-01  | SK123-01  |
| 58   | Body cover Screw "A"     | RQ057-04  | RQ057-04  |
| 59   | Body Cover Screw "B"     | N/A       | SK057-11  |
| 60   | Body Cover Screw "C"     | SK057-11  | SK057-01  |
| 61   | Body Cover Screw "D"     | RQ057-11  | RQ057-04  |
| 62   | Handle Assembly          | RK318-01  | SK318-01  |
| 63   | Trip Ramp                | RK119-01  | SK119-01  |
|      |                          |           |           |