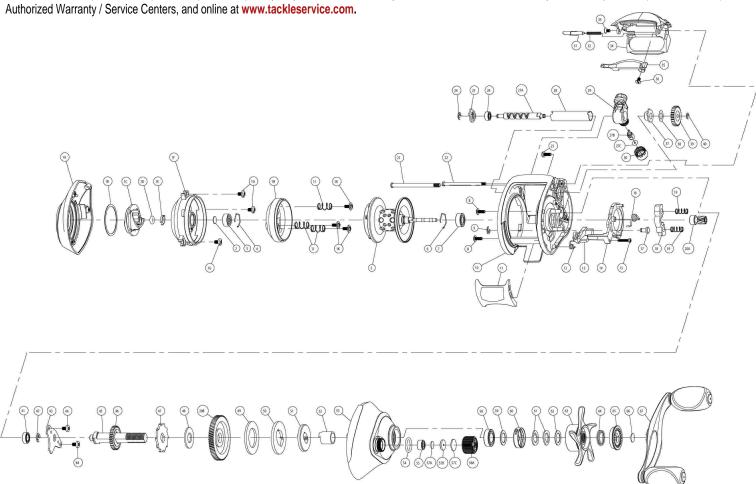

## Tour Edition PT Parts Diagram - Right Hand - TE1160PT / TE1170PT

| Key No. | Description                         | TE1160PT   | TE1170PT   |
|---------|-------------------------------------|------------|------------|
| 1       | Palm Side Cover Kit include         | UX4023-03  | <b>←</b>   |
|         | 1A - Palm Side Cover Assembly       |            |            |
|         | 1B - Centrifugal Dial Washer        |            |            |
|         | 1C - Centrifugal Dial Assembly      |            |            |
|         | 1D - Centrifugal Dial Friction Ring |            |            |
|         | 1E - Centrifugal Dial Spring        |            |            |
|         | 1F - Spool Cover                    |            |            |
|         | 1G - Spool Cover Screw              |            |            |
|         | 1H - Brake Ring Assembly            |            |            |
|         | 1J - Brake Ring Slider Spring       |            |            |
|         | 1K - Brake Ring Retainer Screw      |            |            |
|         | 1L - Spool Cover Screw              |            |            |
|         | 2- Spool Tension Shim               |            |            |
|         | 3- Spool Shaft Ball Bearing (Palm)  |            |            |
|         | 4- Clip Ring                        |            |            |
| 2       | Spool Tension Shim                  | QW032-04   | ←          |
| 2<br>3  | Spool Shaft Ball Bearing (Palm)     | QV017-01   | ←          |
| 4       | Clip Ring                           | HV080-01   | ←          |
| 5       | Spool Assembly                      | UX321-03   | UX321-04   |
| 6       | Clip Ring                           | EX080-01   | ←          |
| 7       | Spool Shaft Ball Bearing (Gear)     | EX017-02   | ←          |
| 8       | Gear Side Cover Screw - B           | QW053-01   | ←          |
| 9       | E-Clip                              | NX092-01   | ←          |
| 10      | Frame                               | UX001-03   | UX001-04   |
| 11      | Thumb Bar                           | UX009-01   | ←          |
| 12      | Kick Lever Spring                   | GX097-01   | ←          |
| 13      | Kick Lever                          | UX077-01   | ←          |
| 14      | Release Slider                      | UX039-01   | ←          |
| 15      | Thumb Bar Screw                     | ZW053-01   | ←          |
| 16      | Release Slider Spring               | CX104-01   | ←          |
| 17      | Release Slider Guide Pin            | UX102-01   | ←          |
| 18      | Pinion Yoke                         | GX025-01   | ←          |
| 19      | Yoke Spring                         | GX040-01   | ←          |
| 20      | Gear Kit include                    | UX4011-01  | VX4011-01  |
|         | 20A - Pinion Gear Assembly          | 571.011.01 | 17(101101  |
|         | 20B - Drive Gear                    |            |            |
| 21      | Stabilizer Bar - B                  | UX061-01   | ←          |
| 22      | Stabilizer Bar - A                  | VX061-01   | ←          |
| 23      | Gear Side Cover Screw - A           | BX123-01   | ←          |
| 24      | E-Clip                              | NX092-01   | ÷          |
| 25      | Bearing Retainer                    | CX067-01   | <u> </u>   |
| 26      | Worm Shaft Ball Bearing             | XX117-01   | <u>`</u>   |
| 27      | Worm Shaft Kit Include              | HV4072-02  | <u>`</u>   |
|         | 27A - Worm Shaft                    | 114-012-02 | <b> </b> ` |
|         | 27B - Line Guide Pawl               |            |            |
|         | 27C - Carrier Washer                |            | <b>i</b>   |

| Key No. | Description                         | TE1160PT             | TE1170PT       |
|---------|-------------------------------------|----------------------|----------------|
| 28      | Worm Shaft Guide Line Guide Carrier | UX016-01<br>UX047-01 | <b>←</b>       |
| 30      |                                     | ZW007-01             | <b>←</b>       |
|         | Line Guide Carrier Screw            |                      | <b>←</b>       |
| 31      | Side Cover Locking Lever            | YX119-02             | <b>←</b>       |
| 32      | Side Cover Locking Lever Spring     | ZW096-01             |                |
| 33      | Hood Screw                          | HX107-01             | ←<br>LDY007.00 |
| 34      | Hood                                | UX027-02             | UX027-03       |
| 35      | Front Support                       | UX099-01             | UX099-02       |
| 36      | Front Support Screw                 | HX107-01             | ←              |
| 37      | Worm Shaft Bushing (Gear)           | HV068-01             | ←              |
| 38      | O/S Pinion Gear Washer              | EX035-01             | <b>←</b>       |
| 39      | O/S Pinion Gear                     | UX085-01             | ←              |
| 40      | E-Clip                              | NX090-01             | ←              |
| 41      | Crank Shaft Bearing - Lower         | SW017-01             | ←              |
| 42      | E-Clip                              | QW120-01             | ←              |
| 43      | Crank Shaft Retainer                | UX002-01             | <b>←</b>       |
| 44      | Crank Shaft Retainer Screw          | JX107-01             | ←              |
| 45      | Crank Shaft                         | UX008-01             | ←              |
| 46      | O/S Drive Gear                      | UX112-01             | ←              |
| 47      | Trip Ratchet                        | EX083-01             | ←              |
| 48      | Trip Ratchet Washer                 | QW111-01             | ←              |
| 49      | Drag Disc                           | UX059-01             | ←              |
| 50      | Drag Key Washer                     | UX045-01             | <b>←</b>       |
| 51      | Link                                | UX036-01             | <b>←</b>       |
| 52      | One Way Bearing Sleeve              | UX052-01             | <b>←</b>       |
| 53      | Gear Side Cover Assembly            | UX324-03             | UX324-04       |
| 54      | Tension Knob O-Ring                 | QW101-01             | <b>←</b>       |
| 55      | Tension Knob Ball Bearing           | SW117-01             | ←              |
| 56      | Spool Tension Kit Include           | CX4033-01            | CX4033-03      |
|         | 56A - Spool Tension Knob Assembly   | 57(1000 01           | 07(1000 00     |
|         | 57 - Spoon Tension Washer Kit       |                      |                |
| 57      | Spool Tension Washer Kit Include    | QW4032-01            | <b>←</b>       |
|         | 57A - Spool Tension Washer          | QVV+032-01           | ,              |
|         | 57B - Spool Tension Collar          |                      |                |
| 58      | Crank Shaft Ball Bearing            | TW058-01             | ←              |
| 59      | Star Drag Washer                    | ZW032-01             | · ←            |
| 60      | Drag Click Spring Assembly          | YX4114-01            | <b>←</b>       |
| 61      | "Spring ""D"" Washer"               | JX046-01             | <del>-</del>   |
| 62      | Star Drag Washer                    | ZW032-01             | <b>←</b>       |
|         |                                     | UX355-03             |                |
| 63      | Star Drag Assembly                  |                      | UX355-04<br>←  |
| 64      | Handle Ratchet Spring               | UX040-01             |                |
| 65      | Handle Ratchet                      | UX054-01             | <b>←</b>       |
| 66      | Handle Washer                       | UX032-01             | <b>←</b>       |
| 67      | Handle Assembly                     | UX318-02             | ←              |
|         |                                     |                      |                |
|         |                                     |                      |                |